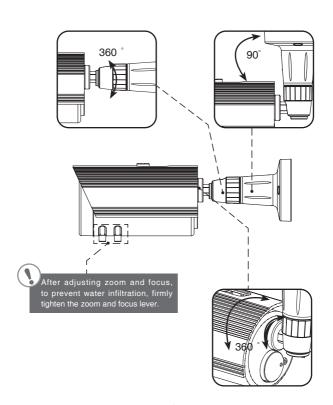

## • MOUNTING POSITION

## (2) DUAL(DC12V/AC24V)

1

When you install the camera, please glue up the end of cable to keep it stable in order to protect the camera from the humidity problems.